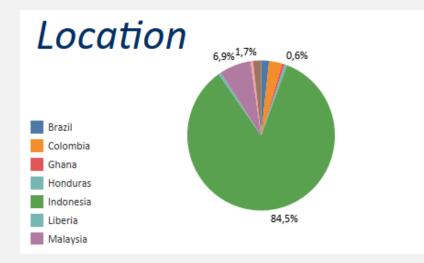

## **Grievances Report Dashboard**

174

Child Labour

Deforestation

Land Rights

Planting on Peat

Environment and Human Rights

Environmental Problems